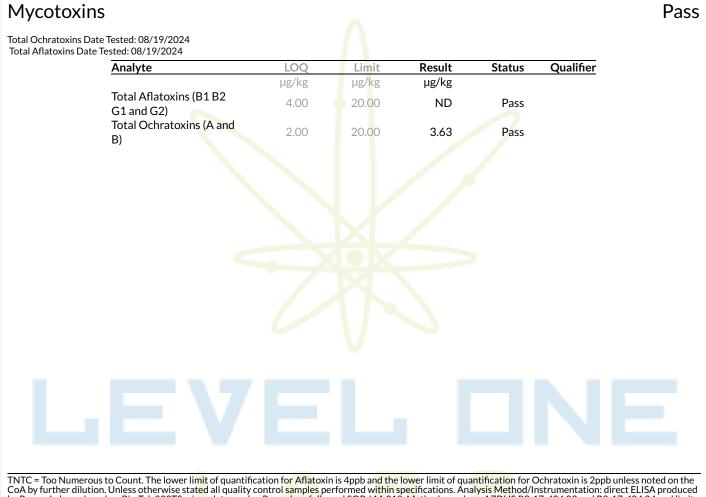

## Sample: 2408LVL1031.5103

Secondary License: ; Chain of Distribution:

Strain: Florida Jack; Batch Size: 1636 g; External Batch ID: C.FLO240808BR.WZRD-S Sample Received: 08/16/2024; Report Created: 08/23/2024; Report Expiration: 08/23/2025 Sampling Date: 08/15/2024; Sampling Time: 0900; Sampling Person: BP Harvest Date: 07/19/2024; Manufacturing Date: 08/08/2024; External Lot ID: Date of Pickup: Time Collected:

by Romer Labs and read on Bio-Tek 800TS microplate reader. Procedure followed SOP-LM-018. Methods used per AZDHS R9-17-404.03 and R9-17-404.04 and limits set by AZDHS R9-17 Table 3.1. ADHS approved method.